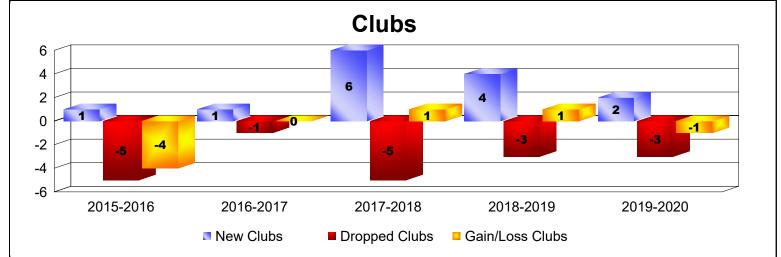

## As of June 2020 Cumulative

| Year      | New<br>Clubs | Dropped<br>Clubs | Gain/<br>Loss<br>Clubs | New<br>Members | Charter<br>Members | Reinstate<br>Members | Transfer<br>Members | Total<br>Member<br>Added | Total<br>Members<br>Dropped | Gain/<br>Loss<br>Members |
|-----------|--------------|------------------|------------------------|----------------|--------------------|----------------------|---------------------|--------------------------|-----------------------------|--------------------------|
| 2015-2016 | 1            | -5               | -4                     | 690            | 34                 | 23                   | 6                   | 753                      | -1048                       | -295                     |
| 2016-2017 | 1            | -1               | 0                      | 739            | 39                 | 46                   | 3                   | 827                      | -935                        | -108                     |
| 2017-2018 | 6            | -5               | 1                      | 815            | 166                | 68                   | 6                   | 1055                     | -1112                       | -57                      |
| 2018-2019 | 4            | -3               | 1                      | 1181           | 112                | 50                   | 3                   | 1346                     | -965                        | 381                      |
| 2019-2020 | 2            | -3               | -1                     | 874            | 93                 | 29                   | 4                   | 1000                     | -837                        | 163                      |
| Average   | 3            | -3               | -1                     | 860            | 89                 | 43                   | 4                   | 996                      | -979                        | 17                       |