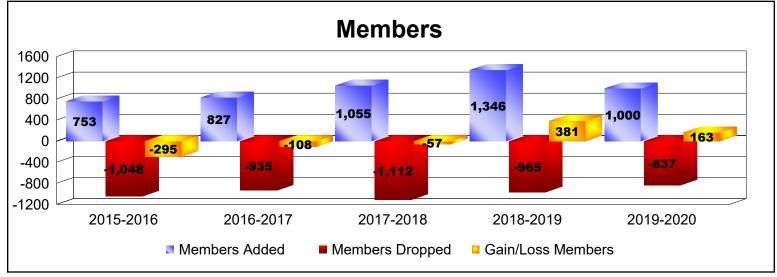

## As of June 2020 Cumulative

| Year      | New<br>Clubs | Dropped<br>Clubs | Gain/<br>Loss<br>Clubs | New<br>Members | Charter<br>Members | Reinstate<br>Members | Transfer<br>Members | Total<br>Member<br>Added | Total<br>Members<br>Dropped | Gain/<br>Loss<br>Members |
|-----------|--------------|------------------|------------------------|----------------|--------------------|----------------------|---------------------|--------------------------|-----------------------------|--------------------------|
| 2015-2016 | 1            | -5               | -4                     | 690            | 34                 | 23                   | 6                   | 753                      | -1048                       | -295                     |
| 2016-2017 | 1            | -1               | 0                      | 739            | 39                 | 46                   | 3                   | 827                      | -935                        | -108                     |
| 2017-2018 | 6            | -5               | 1                      | 815            | 166                | 68                   | 6                   | 1055                     | -1112                       | -57                      |
| 2018-2019 | 4            | -3               | 1                      | 1181           | 112                | 50                   | 3                   | 1346                     | -965                        | 381                      |
| 2019-2020 | 2            | -3               | -1                     | 874            | 93                 | 29                   | 4                   | 1000                     | -837                        | 163                      |
| Average   | 3            | -3               | -1                     | 860            | 89                 | 43                   | 4                   | 996                      | -979                        | 17                       |